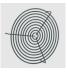

ooking the engine and electrical components.
- Thermally protected induction motor, with shaft mounted on ball bearing supports, combined with a helical-centrifugal impeller.
- High degree of water resistance: IPX5 (if installed in duct).
- Controllable at speed by Vortice regulating devices.

#### **PERFORMANCE CURVE**



#### **TECHNICAL DATA**



## **OV VORTICE**

### DIMENSIONS





| Dimensions (mm) |   |       |   |     |   |     |         |    |   |       |
|-----------------|---|-------|---|-----|---|-----|---------|----|---|-------|
|                 | А | 188.5 | В | 211 | С | 303 | D diam. | 96 | E | 101.5 |
|                 | F | 189   | G | 90  |   |     |         |    |   |       |

### WIRING DIAGRAM

### FOR ELECTRICAL SCHEMES PLEASE SEE THE USER MANUAL

### ACCESSORIES



PROTECTION GRILLE LINEO-G 100 (protection grille) REF: 22701



Kit for parallel application. LINEO-PF 100 (parallel installation kit) REF: 22577







Coupling for series application. LINEO-C 100 (series installation kit) **REF:** 22584



**Electronic speed controller** IREM-D (speed controller) **REF:** 12867



SENSOR C SMOKE (smoke sensor) **REF:** 12993



SENSOR C PIR (passive infrared sensor) **REF:** 12998



• Two speeds switch. DUO **REF:** 22914



backdraught shutte IN-LINE S 100 (shutter) **REF:** 22551



Bracket for series application. LINEO-SF 500 (series installation plate) **REF:** 22593



SENSOR C TEMP (temperature sensor) **REF:** 12992



SENSOR C HCS (humidity sensor) **REF:** 12994

|    | SENS |
|----|------|
| (  |      |
| 0. | REF: |

SOR MER 12999



.

Con