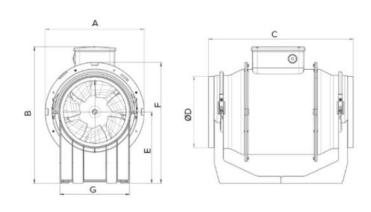

### DIMENSIONS

| Dimensions (mm) |   |       |   |     |   |     |         |    |   |       |
|-----------------|---|-------|---|-----|---|-----|---------|----|---|-------|
|                 | А | 188.5 | В | 211 | С | 303 | D diam. | 96 | E | 101.5 |
|                 | F | 189   | G | 90  |   |     |         |    |   |       |