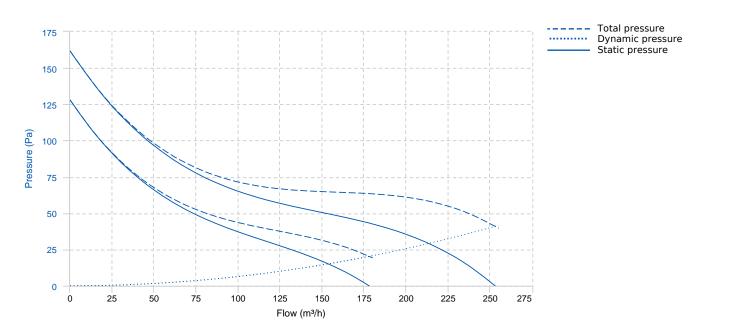

**OV VORTICE**

### LINEO 100 (17144)

### **GENERAL DATA**



Mixed flow fans The LINEO series appliances are driven by 3-speed induction motors, useful to reach the optimal compromise between performance, fuel consumption and noise emissions. It is also possible to adjust the speed by means of one of the VORTICE devices supplied as option. Timer version available (T)

- Fire resistant plastic resin construction, class E2, according to ISO EN 11925-2:2010, in areas overlooking the engine and electrical components.
- Thermally protected induction motor, with shaft mounted on ball bearing supports, combined with a helical-centrifugal impeller.
- High degree of water resistance: IPX5 (if installed in duct).
- Controllable at speed by Vortice regulating devices.

#### **PERFORMANCE CURVE**



#### **TECHNICAL DATA**



## **OV VORTICE**

### DIMENSIONS





| Dimensions (mm) |   |       |   |     |   |     |         |    |   |       |
|-----------------|---|-------|---|-----|---|-----|---------|----|---|-------|
|                 | А | 188.5 | В | 211 | С | 303 | D diam. | 96 | E | 101.5 |
|                 | F | 189   | G | 90  |   |     |         |    |   |       |

### WIRING DIAGRAM

### FOR ELECTRICAL SCHEMES PLEASE SEE THE USER MANUAL

### ACCESSORIES



PROTECTION GRILLE LINEO-G 100 (protection grille) REF: 22701



Kit for parallel application. LINEO-PF 100 (parallel installation kit) REF: 22577







Coupling for series application. LINEO-C 100 (series installation kit) **REF:** 22584



**Electronic speed controller** IREM-D (speed controller) **REF:** 12867



SEN