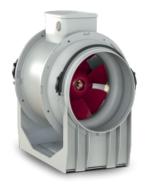

### **GENERAL DATA**

Mixed flow fans The LINEO series appliances are driven by 3-speed induction motors, useful to reach the optimal compromise between performance, fuel consumption and noise emissions. It is also possible to adjust the speed by means of one of the VORTICE devices supplied as option. Timer version available (T)

- Fire resistant plastic resin construction, class E2, according to ISO EN 11925-2:2010, in areas overlooking the engine and electrical components.
- Thermally protected induction motor, with shaft mounted on ball bearing supports, combined with a helical-centrifugal impeller.
- High degree of water resistance: IPX5 (if installed in duct).
- Controllable at speed by Vortice regulating devices.